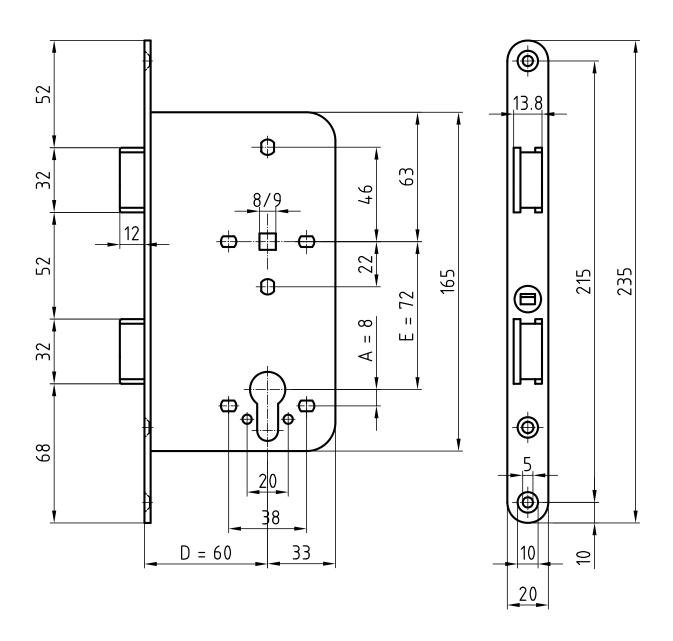

#### Standard version

With latch withdrawal for both latches Lever operates upper latch Backset 60 mm Centres 72 mm for 4742 profile cylinder Centres 74 mm for 4743 round cylinder Forend 235x20 mm, radiussed Forend satin stainless steel Clamp follower 8 / 9 mm Steel latch Lower latch hold back

## Standards

EN 12209: 3X510F-HA30

 $4742\ |\ 4743$  Double latch mortice lock with steel latches