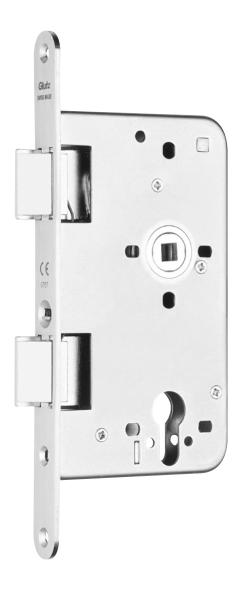

# 4742 | 4743

# Double latch mortice lock with steel latches

#### Standard version

With latch withdrawal for both latches Lever operates upper latch Backset 60 mm Centres 72 mm for 4742 profile cylinder Centres 74 mm for 4743 round cylinder Forend 235x20 mm, radiussed Forend satin stainless steel Clamp follower 8 / 9 mm Steel latch Lower latch hold back

# Options

Forend polished stainless steel