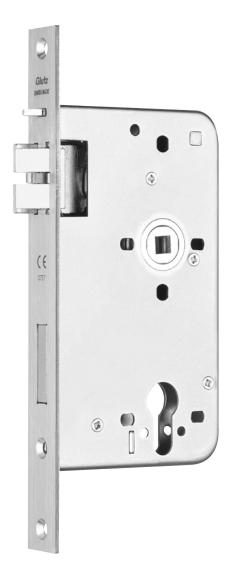

## 4829 | 4839

### Heavy duty security mortice lock with antifriction lever latch

#### Standard version

With latch withdrawal

Backset 60 mm

Centres 72 mm for 4829 profile cylinder

Centres 74 mm for 4839 round cylinder

Forend 235x25 mm, radiused or rectangular

Forend satin stainless steel

Clamp follower 8 mm

Antifriction lever latch

Single throw deadbolt, 24 mm

With anti-thrust latch

# 4829 | 4839

Heavy duty security mortice lock with antifriction lever latch