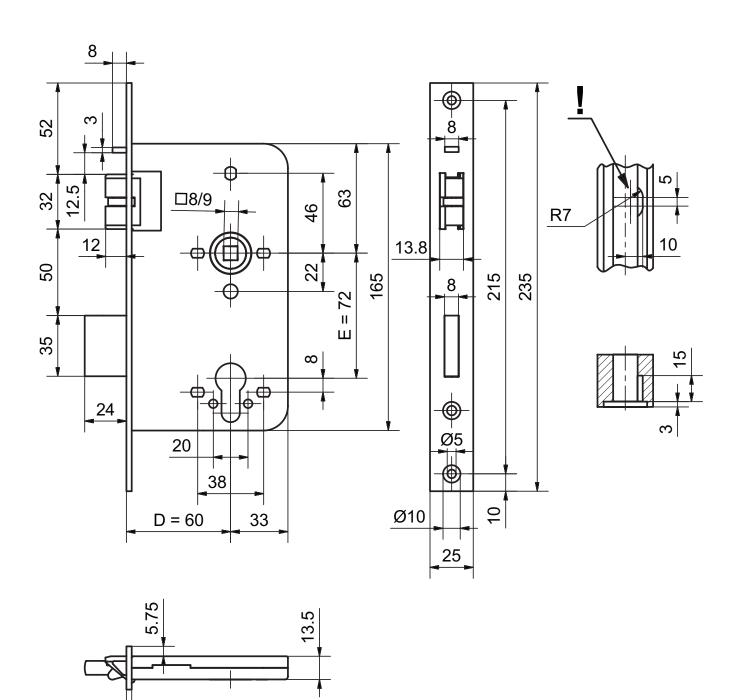

#### Standard version

With latch withdrawal

Backset 60 mm

Centres 72 mm for 4829 profile cylinder

Centres 74 mm for 4839 round cylinder

Forend 235x25 mm, radiused or rectangular

Forend satin stainless steel

Clamp follower 8 mm

Antifriction lever latch

Single throw deadbolt, 24 mm

With anti-thrust latch