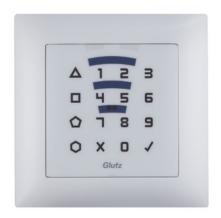

# 82200 E-reader RFID/code remote

## Surface-mounted/flush-mounted for indoors

#### **Product profile**

RFID/code reader for indoor use.

The E-readers are available in attractive Feller EDIZIOdue (IP40) and can be combined with all switches, sockets and frames from the Feller assortment

#### Standard version

- Identification via RFID Mifare DESfire EV 1 (ISO 14443A) and
- Communication: Glutz Wireless Access (868 MHz); RS485 bus
- Feller Design IP40
- Surface-mounted 1-piece, dimensions 74 x 74 mm, 39/54 mm
- $\bullet$  Flush-mounted 1-piece, dimensions 88 x 88 mm (plastic), 94 x 94mm (others)
- Mains operation (12-24VDC), power consumption: max. 150mA at