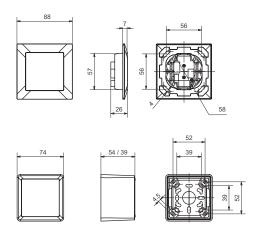

#### Standard version

- Identification via RFID Mifare DESfire EV 1 (ISO 14443A) and
- Communication: Glutz Wireless Access (868 MHz); RS485 bus
- Feller Design IP40
- Surface-mounted 1-piece, dimensions 74 x 74 mm, 39/54 mm
- $\bullet$  Flush-mounted 1-piece, dimensions 88 x 88 mm (plastic), 94 x 94mm (others)
- Mains operation (12-24VDC), power consumption: max. 150mA at