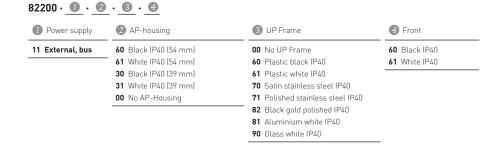

# 82200 E-reader RFID/code remote

#### **Product profile**

RFID/code reader for indoor use.

The E-readers are available in attractive Feller EDIZIOdue (IP40) and can be combined with all switches, sockets and frames from the Feller assortment

#### Standard version

- Identification via RFID Mifare DESfire EV 1 (ISO 14443A) and
- Communication: Glutz Wireless Access (868 MHz); RS485 bus
- Feller Design IP40
- Surface-mounted 1-piece, dimensions 74 x 74 mm, 39/54 mm
- $\bullet$  Flush-mounted 1-piece, dimensions 88 x 88 mm (plastic), 94 x 94mm (others)
- Mains operation (12-24VDC), power consumption: max. 150mA at