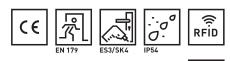

### Product profile

E-protection fitting for multifunctional HZ-lock security lock for interior and exterior solid leaf doors. Opening from outside take place with contact reading of the medium. Door opening is always assured with the interior lever handle (panic function); EN179-compliant with suitable lever handle.

## Standard version

- DIN left-hand and right-hand reversible
- Identification with RFID Mifare DESfire EV 1 (ISO 14443A)
- Programming with Glutz Wireless Access (868 MHZ)
- Exterior lever handle coupled, freewheeling
- Lever handle with split square spindle (2 x female part)