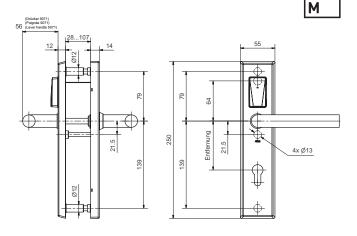

### Product profile

E-protection fitting for multifunctional HZ-lock security lock for interior and exterior solid leaf doors. Opening from outside take place with contact reading of the medium. Door opening is always assured with the interior lever handle (panic function); EN179-compliant with suitable lever handle.

## Standard version

- DIN left-hand and right-hand reversible
- Identification with RFID Mifare DESfire EV 1 (ISO 14443A)
- Programming with Glutz Wireless Access (868 MHZ)
- Exterior lever handle coupled, freewheeling
- Lever handle with split square spindle (2 x female part)

## Scope of supply

• E-fitting incl. interior plate, pair of lever handle and screw set

• Quick guide