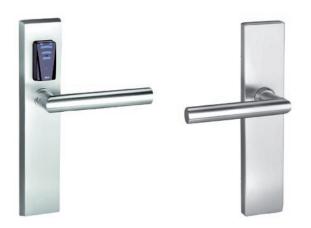

### Product profile

E-protection fitting for multifunctional HZ-lock security lock for interior and exterior solid leaf doors. Opening from outside take place with contact reading of the medium. Door opening is always assured with the interior lever handle (panic function); EN179-compliant with suitable lever handle.

## Standard version

- DIN left-hand and right-hand reversible
- Identification with RFID Mifare DESfire EV 1 (ISO 14443A)
- Programming with Glutz Wireless Access (868 MHZ)
- Exterior lever handle coupled, freewheeling
- Lever handle with split square spindle (2 x female part)

## Scope of supply

• E-fitting incl. interior plate, pair of lever handle and screw set

• Quick guide