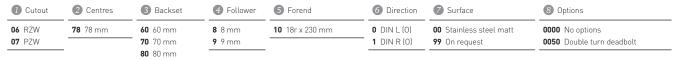

#### Standard version

Round or profile cylinder with latch withdrawal
Distance 78 mm
Backset 60 mm
Clamp follower 8 mm
Forend radiussed 18 x 230 mm, matt stainless steel
Steel latch
Latch damper
Single throw steel dead bolt, 13 mm
Hardened double throw steel deadbolt, 25 mm

Hardened double throw steel deadbolt, 2 Latch blocking with wide control bolt Control bolt is retracted with lock latch