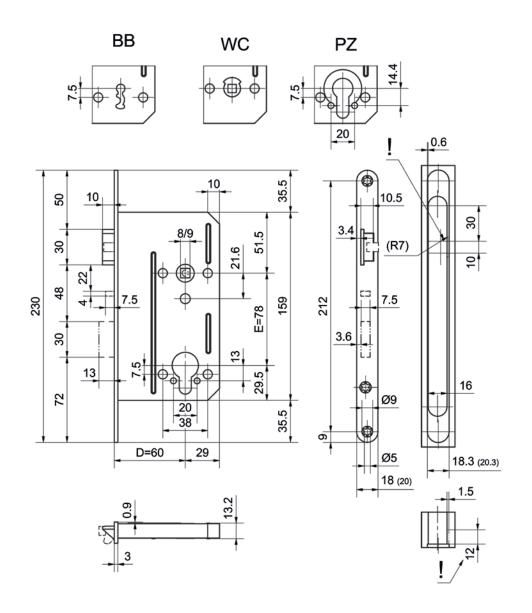

## Heavy duty mortice lock with anti-thrust latch

11xx / 12xx / 240xx - schweres Einsteckschloss CH Massbild alle Ausführungen