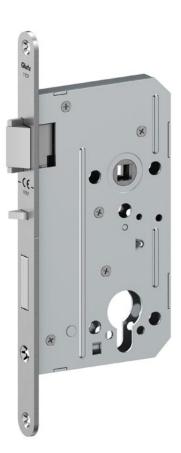

# 1107

### Heavy duty mortice lock with anti-thrust latch

#### Standard version

Round or profile cylinder with latch withdrawal
Distance 78 mm
Backset 60 mm
Clamp follower 8 mm
Forend radiussed 18 x 230 mm, matt stainless steel
Steel latch
Latch damper
Single throw steel dead bolt, 13 mm
Hardened double throw steel deadbolt, 25 mm

Hardened double throw steel deadbolt, 2 Latch blocking with wide control bolt Control bolt is retracted with lock latch