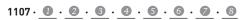

# 1107

#### Standard version

Round or profile cylinder with latch withdrawal
Distance 78 mm
Backset 60 mm
Clamp follower 8 mm
Forend radiussed 18 x 230 mm, matt stainless steel
Steel latch
Latch damper
Single throw steel dead bolt, 13 mm
Hardened double throw steel deadbolt, 25 mm

Hardened double throw steel deadbolt, 2 Latch blocking with wide control bolt Control bolt is retracted with lock latch