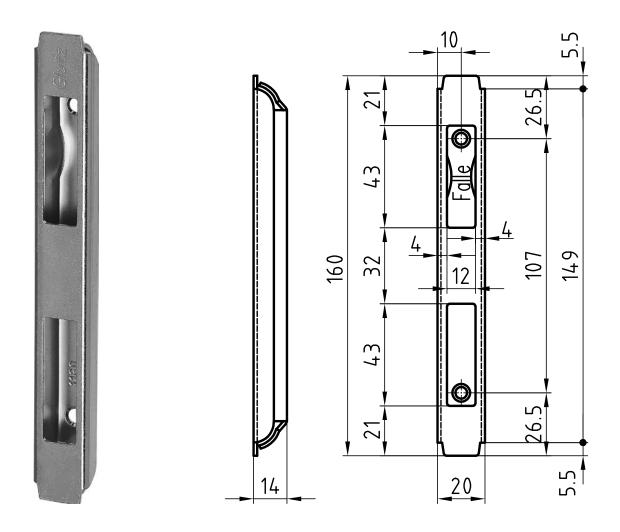

## B-1160.531 Boxed striking plate 20mm

Boxed striking plate as center striking plate

## Product profile

High-quality boxed striking plate in stainless steel for the mortice locks Swiss, series 1004, 11 and 12 in the versions with distance 78 mm.

## Standards

- X-Dimension (X-Mass): 4 mm
- Distance: 78 mm
- Width: 20 mm
- Length: 160 mm
- Depth: 14 mm
- DIN L and R
- Matt stainless steel