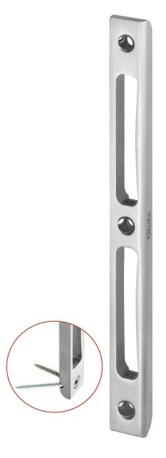

# B-1130 Boxed striking plate 20 mm

### Boxed striking plate as main striking plate

#### **Product profile**

Boxed striking plate in stainless steel as center striking plate for latch/bolt. For the mortice and multipoint locks of the Glutz MINT family. Caused by the tensile ductility of the material and the sophisticated construction of the invisible angled screws, highest resistance forces against deformation and pull out will be reached.

#### Standard version

• X-Dimension (X-Mass): 5.3 mm

Distance: 72-94 mmWidth: 20 mmLength: 210 mmDepth: 10 mm

• 3 special screws for invisible beveled screwing

• 3 countersunk head screws for wood

 $\bullet$  DIN L and R

• Matt stainless steel