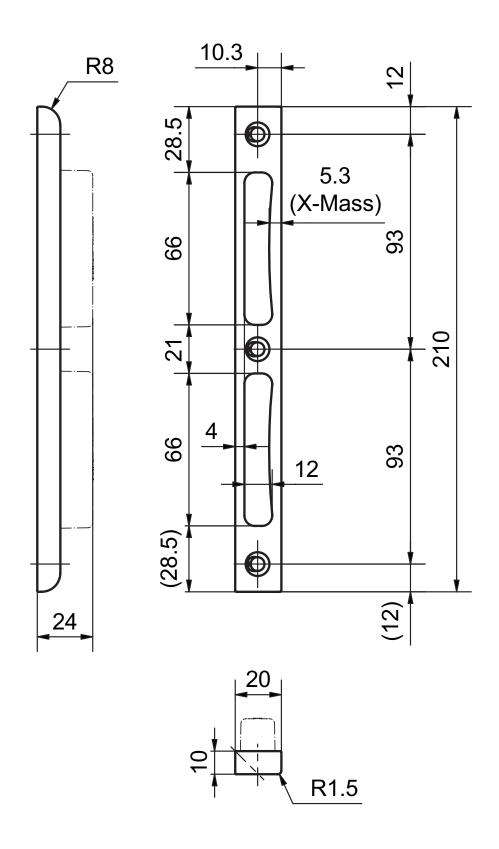

#### Standard version

• X-Dimension (X-Mass): 5.3 mm

Distance: 72-94 mmWidth: 20 mmLength: 210 mmDepth: 10 mm

• 3 special screws for invisible beveled screwing

• 3 countersunk head screws for wood

 $\bullet$  DIN L and R

• Matt stainless steel