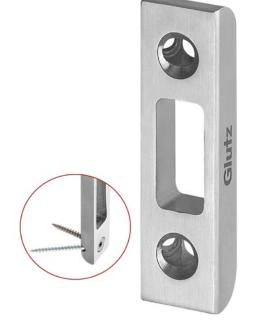

# B-1131 Boxed striking plate BR 20

#### **Product profile**

Boxed striking plate in stainless steel as additional striking plate for additional bolts. For the multipoint locks of the Glutz MINT family. Caused by the tensile ductility of the material and the sophisticated construction of the invisible angled screws, highest resistance forces against deformation and pull out will be reached.

#### Standard version

- Rib: 2.5 mmWidth: 20 mmLength: 70 mmDepth: 10 mm
- 2 special screws for invisible angled screwing
- 2 countersunk head screws for wood
- DIN L and R
- Matt stainless steel