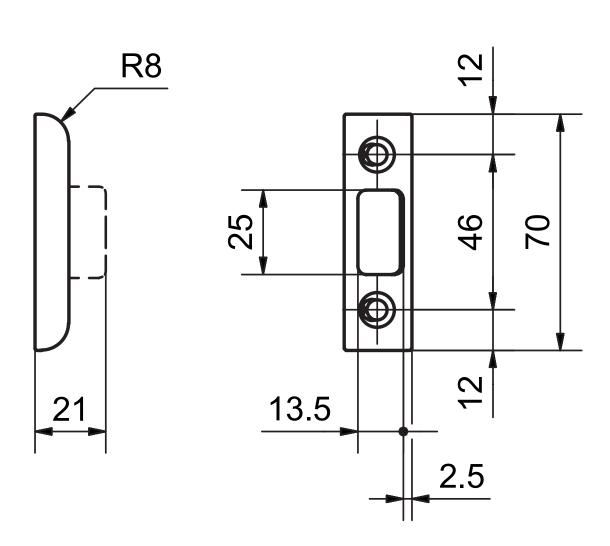

# B-1131 Boxed striking plate BR 20

#### **Product profile**

Boxed striking plate in stainless steel as additional striking plate for additional bolts. For the multipoint locks of the Glutz MINT family. Caused by the tensile ductility of the material and the sophisticated construction of the invisible angled screws, highest resistance forces against deformation and pull out will be reached.

#### Standard version

- Rib: 2.5 mmWidth: 20 mmLength: 70 mmDepth: 10 mm
- 2 special screws for invisible angled screwing
- 2 countersunk head screws for wood
- DIN L and R
- Matt stainless steel