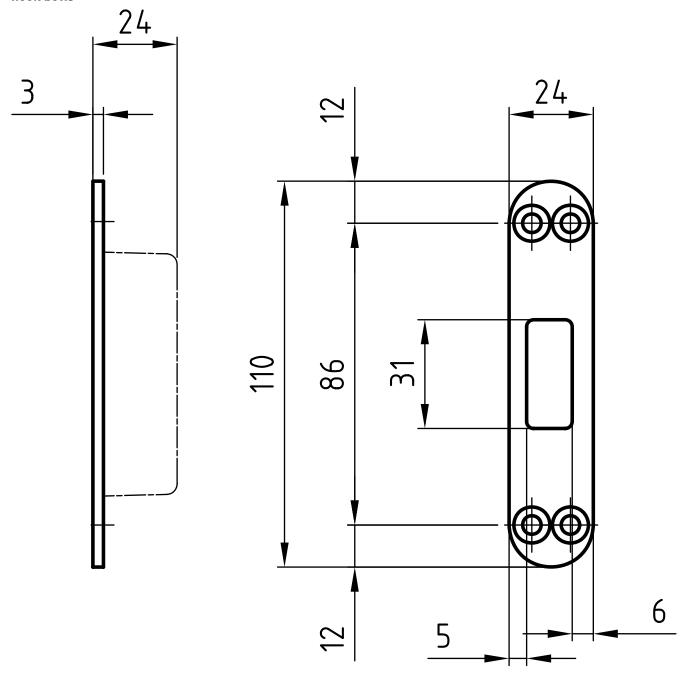

#### Standard version

Rib: 5/6 mm (transposable)

Width: 24 mm Length: 110 mm Depth: 3 mm DIN L and R Matt stainless steel