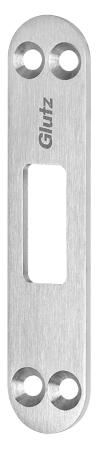

#### **Product profile**

Transposable additional striking plate (rib 5/6 mm) in stainless steel for additional bolts and hook bolts. For the multipoint locks of the Glutz MINT family. The striking plate is designed for flush edged doors.

#### Standard version

Rib: 5/6 mm (transposable)

Width: 24 mm Length: 110 mm Depth: 3 mm DIN L and R Matt stainless steel