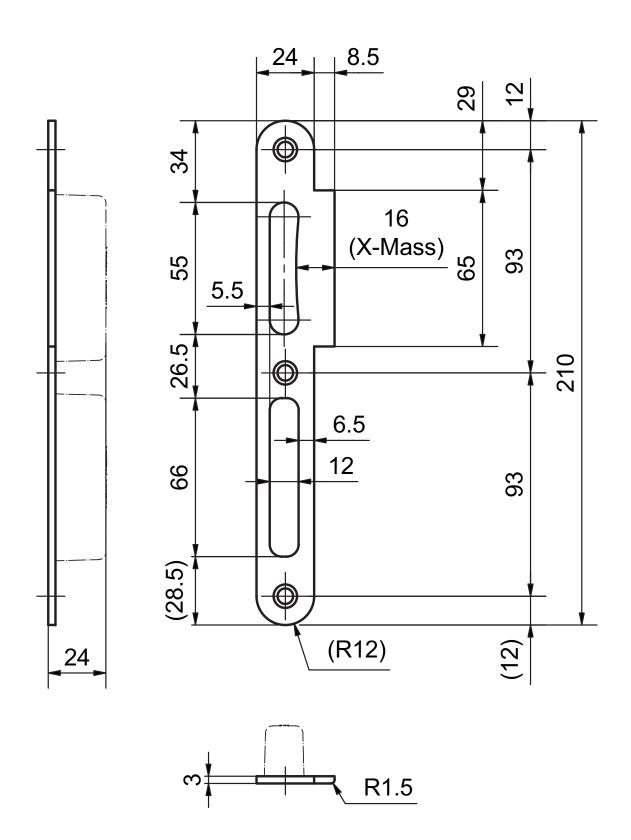

#### Standard version

• X-Dimension (X-Mass): 16 mm

• Distance: 72-94 mm

• Width: 24 mm + lip 8.5 mm = 32.5 mm

• Length: 210 mm • Depth: 3 mm • DIN L or R

• Matt stainless steel