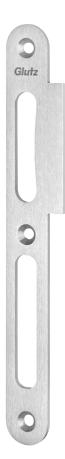

#### **Product profile**

Lip striking plate in stainless steel as center striking plate for latch/bolt. For the mortice and multipoint locks of the Glutz MINT family. The striking plate is designed for flush edged doors. Due to a radius on the lip a gently entering of the latch into the striking plate is guaranteed. If necessary, the rib can be grinded appropriate.

#### Standard version

• X-Dimension (X-Mass): 16 mm

• Distance: 72-94 mm

• Width: 24 mm + lip 8.5 mm = 32.5 mm

• Length: 210 mm • Depth: 3 mm • DIN L or R

• Matt stainless steel