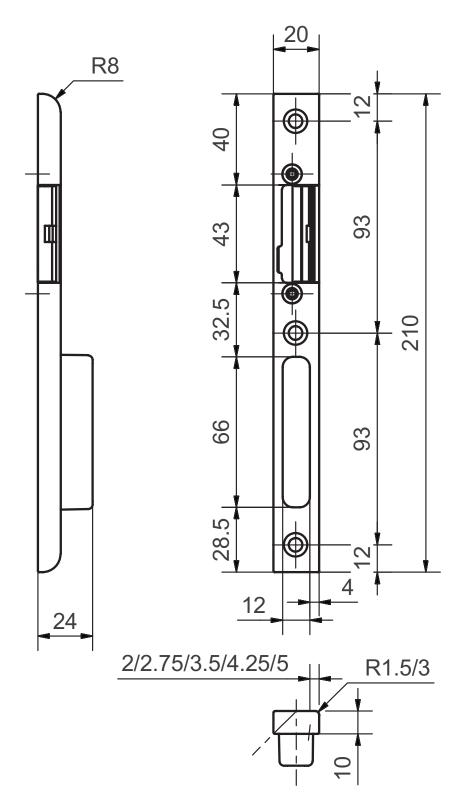

#### Standard version

• X-Dimension (X-Mass): 4.25mm (adjusting range 3mm)

Distance: 72-94mmWith: 20mmLength: 210mmDepth: 10mm

• 3 special screws for invisible angled screwing

• 3 countersunk head screws for wood