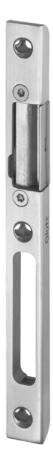

## Boxed striking plate as center striking plate

### **Product profile**

Boxed striking plate in stainless steel as center striking plate for latch/bolt with adjustable dummy component. For the mortice locks «Swiss», series 1004, 11, 12 and 24 as also for the multipoint locks from the Glutz Treplane family. Caused by the tensile ductility of the material and the sophisticated construction of the invisible angled screws, there will be reached highest resistance forces against deformation and pull out.

#### Standard version

• X-Dimension (X-Mass): 4.25mm (adjusting range 3mm)

Distance: 72-94mmWith: 20mmLength: 210mmDepth: 10mm

• 3 special screws for invisible angled screwing

• 3 countersunk head screws for wood