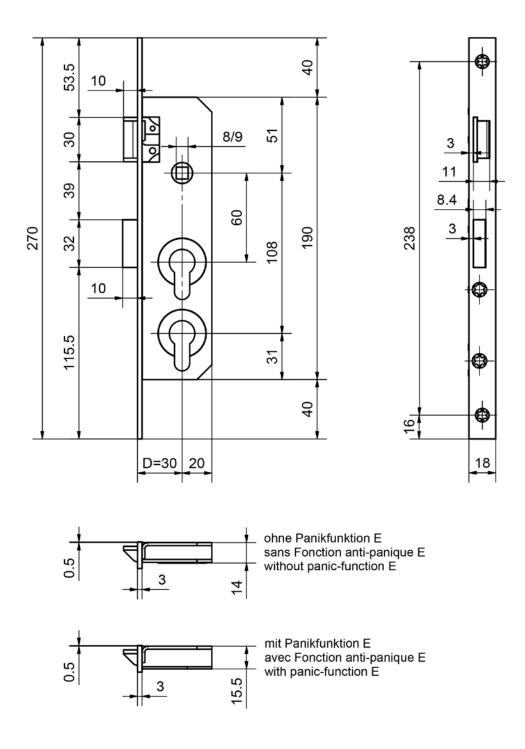

### Important note

On mortice locks for panic / emergency exit doors, cylinder with door knob must not be installed, and key must not be left in lock. On panic version with backset 30 mm, the lockcase thickness is 15.5 mm.

| Cutout               | 2 Centres           | 3 Backset       | 4 Follower       | 5 Forend               | 6 Direction                | Surface                               | 8 Options                                  |
|----------------------|---------------------|-----------------|------------------|------------------------|----------------------------|---------------------------------------|--------------------------------------------|
| 66 RZ RZ<br>67 RZ PZ | <b>60</b> 60/108 mm | <b>30</b> 30 mm | 8 8 mm<br>9 9 mm | <b>22</b> 18e x 270 mm | 0 DIN L (0)<br>1 DIN R (0) | 00 Stainless steel matt 99 On request | 0000 No options<br>0025 PRIM system        |
| 77 PZIPZ             | -                   |                 |                  | -                      |                            |                                       | 0026 With panic-funktion E (follower 9 mm) |