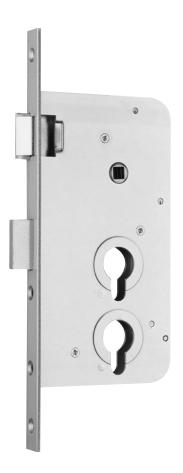

# 1204

## Heavy duty mortice lock for 2 different keying systems

#### **Product profile**

For Commercial buildings, large housing units and buildings with access for public works.

#### Standard version

Latch withdrawal Lock case blue galvanised Steel latch Single turn deadbolt in steel, 10 mm

#### Options

With panic-function E, non-split follower 9 mm

### Important note

On mortice locks for panic / emergency exit doors, cylinder with door knob must not be installed, and key must not be left in lock. On panic version with backset 30 mm, the lockcase thickness is 15.5 mm.

| Cutout               | 2 Centres           | 3 Backset       | 4 Follower       | 5 Forend               | 6 Direction                | Surface                               | 8 Options                                  |
|----------------------|---------------------|-----------------|------------------|------------------------|----------------------------|---------------------------------------|--------------------------------------------|
| 66 RZ RZ<br>67 RZ PZ | <b>60</b> 60/108 mm | <b>30</b> 30 mm | 8 8 mm<br>9 9 mm | <b>22</b> 18e x 270 mm | 0 DIN L (0)<br>1 DIN R (0) | 00 Stainless steel matt 99 On request | 0000 No options<br>0025 PRIM system        |
| 77 PZIPZ             | -                   |                 |                  | -                      |                            |                                       | 0026 With panic-funktion E (follower 9 mm) |