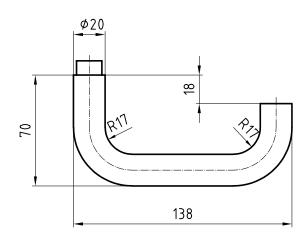

#### Standard version

Satin stainless steel surface
Lever handle length 138 mm, Ø 20 mm
Projection 70 mm
Prepared for fixed mobile mounting with easyfix
Steel galvanised square spindle
16-mm Glutz glide bearing, tested for 2.5 million cycles