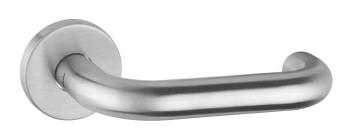

## Stainless steel lever handle

Picture shows handle with 5620C rose

#### Standard version

Satin stainless steel surface
Lever handle length 138 mm, Ø 20 mm
Projection 70 mm
Prepared for fixed mobile mounting with easyfix
Steel galvanised square spindle
16-mm Glutz glide bearing, tested for 2.5 million cycles