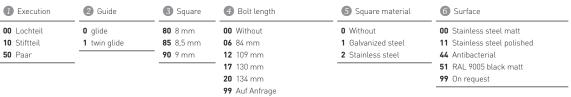

#### Standard version

Satin stainless steel surface
Lever handle length 138 mm, Ø 20 mm
Projection 70 mm
Prepared for fixed mobile mounting with easyfix
Steel galvanised square spindle
16-mm Glutz glide bearing, tested for 2.5 million cycles

# Options

16-mm twin bearing with easyfix (fixed mobile)