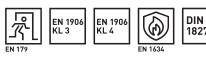

## Important note

To achieve usage class 4 in accordance with EN 1906, a 9-mm steel or 8-mm stainless steel square spindle is needed

Approved with corresponding panic lock as emergency exit lever handle in accordance with EN 179