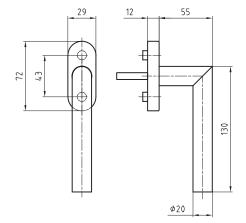

## Standard version

Satin stainless steel Catch: 4 x 90° Square spindle 7 x 38 mm with push button Fixing centres 43 mm Studs Ø 9,5 mm Suitable for all tilt and turn systems Same keying With integrated imonta closing