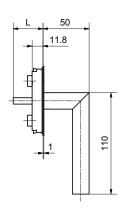

#### Standard version

Satin stainless steel surface, Ø 18 mm Handle length 110 mm Handle projection 50 mm Total projection 61.8 mm  $4 \times 90^{\circ}$  ball stop Square spindle  $7 \times 38$  mm Fixing centres 43 mm Studs Ø 9.5/12 mm

## 50007/51105 PF · 10 · 2

| 1 Bolt length   | 2 Surface                   |
|-----------------|-----------------------------|
| <b>24</b> 24mm  | 00 Stainless steel matt     |
| <b>26</b> 26mm  | 11 Stainless steel polished |
| <b>32</b> 32mm  | 44 Antibacterial            |
| <b>35</b> 35mm  | 51 RAL 9005 black matt      |
| <b>38</b> 38 mm | 99 On request               |
| <b>40</b> 40mm  |                             |