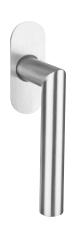

### Stainless steel window handle Piatto

#### Standard version

Satin stainless steel surface, Ø 18 mm Handle length 110 mm Handle projection 50 mm Total projection 61.8 mm  $4 \times 90^{\circ}$  ball stop Square spindle  $7 \times 38$  mm Fixing centres 43 mm Studs Ø 9.5/12 mm