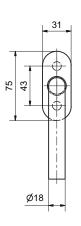

#### Standard version

Satin stainless steel surface, Ø 18 mm Handle length 110 mm Handle projection 50 mm Total projection 61.8 mm  $4 \times 90^{\circ}$  ball stop Square spindle  $7 \times 38$  mm Fixing centres 43 mm Studs Ø 9.5/12 mm

Clip-on rose 51105 PF 72 x 29 x 12 mm